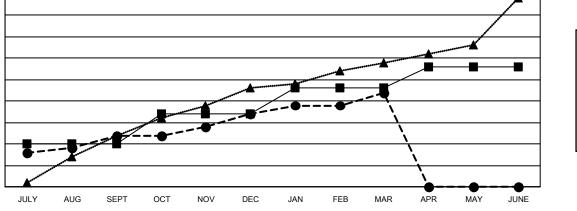

- - CURRENT YEAR GOALS FOR NEW CLUBS
- - CURRENT YEAR ACTUAL NEW CLUBS
- ▲ LAST YEAR ACTUAL NEW CLUBS

GOALS AND ACTUAL MEMBERS CUMULATIVE

| DROPPED CLUBS: 40 |       | 263 CLUBS OF 416 ADDED 1 OR<br>MORE NEW MEMBERS | GENDER DISTRIBUTION       |                |  |
|-------------------|-------|-------------------------------------------------|---------------------------|----------------|--|
|                   |       |                                                 | MALE                      | 5,575 (58.09%) |  |
| L                 |       |                                                 | FEMALE                    | 4,021 (41.89%) |  |
| DROPPED MEMBERS   |       |                                                 | NON BINARY                | 0 (0.00%)      |  |
| DECEASED          | 23    |                                                 | PREFER NOT TO ANSWER      | 2 (0.02%)      |  |
| CLUB CANCELLED    | 630   |                                                 | TOTAL FAMILY UNIT MEMBERS | 838            |  |
| OTHER             | 1,069 | CLICK HERE FOR CUMULATIVE                       | TOTAL FAMILY UNIT MEMDERS | 030            |  |
| TOTAL             | 1,722 | MEMBERSHIP DATA                                 | FAMILY MEMBERS PAYING HAL | F 476          |  |
|                   |       |                                                 | <u> </u>                  |                |  |