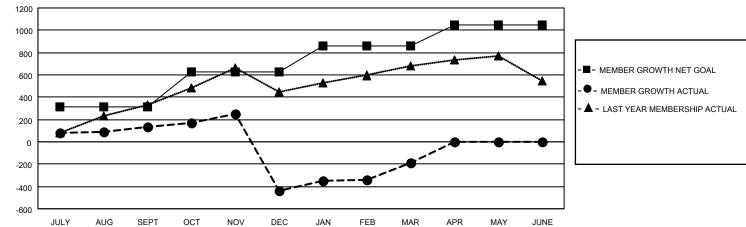

## LOCATION: NIGERIA

| Clubs         |               |             |               | Members               |                           |                         |                                                    |
|---------------|---------------|-------------|---------------|-----------------------|---------------------------|-------------------------|----------------------------------------------------|
|               | RESULTS FOR   | R 2022-2023 |               | RESULTS FOR 2022-2023 |                           |                         |                                                    |
| QUARTER       | NEW CLUB GOAL | NEW CLUBS   | DROPPED CLUBS | QUARTER               | MEMBER GROWTH NET<br>GOAL | MEMBER GROWTH<br>ACTUAL | DROPPED<br>MEMBERS ACTUAL<br>(including transfers) |
| JULY/AUG/SEPT | 10            | 12          | 8             | JULY/AUG/SE           | PT 310                    | 491                     | 322                                                |
| OCT/NOV/DEC   | 7             | 5           | 29            | OCT/NOV/DEC           | 320                       | 655                     | 1,177                                              |
| JAN/FEB/MAR   | 6             | 5           | 3             | JAN/FEB/MAR           | 230                       | 560                     | 223                                                |
| APR/MAY/JUNE  | 5             | 0           | 0             | APR/MAY/JUN           | IE 191                    | 0                       | 0                                                  |